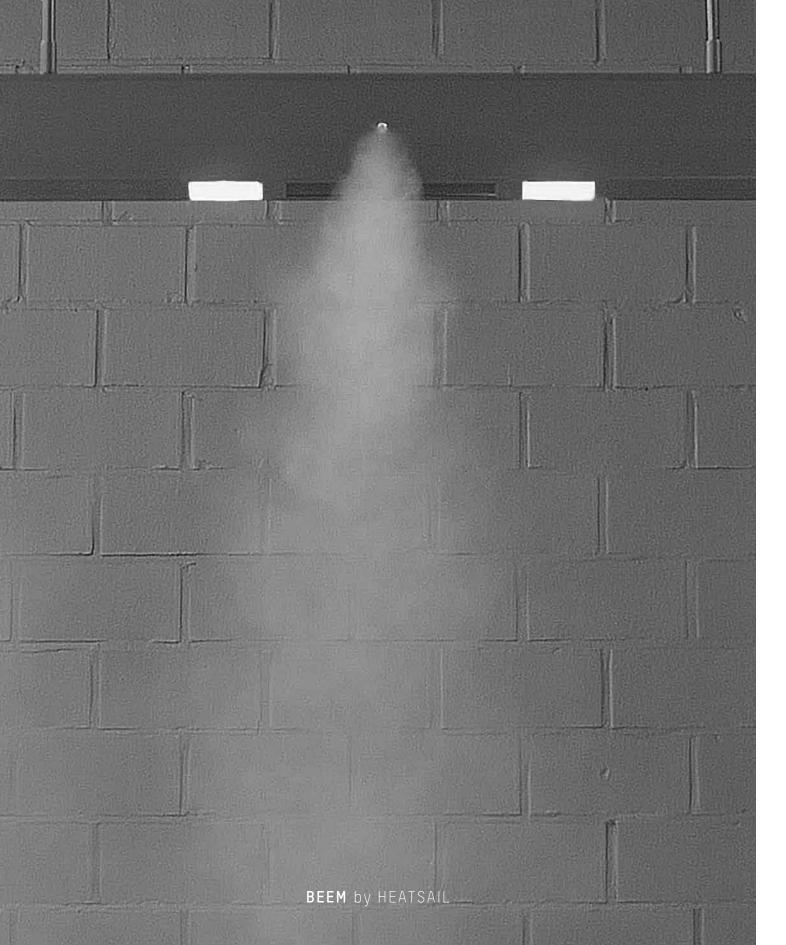

# COOL

When it gets really too hot, switch on the optional misting. Integrated channels on both sides of the BEEM create a fine mist. A combination of very small orifices and high pressure lets water evaporate in the air before it makes your hair frizz. It cools the surrounding air up to 15°C. Do you want to have control on how and when? Use the smartphone app and you are the cooling master.