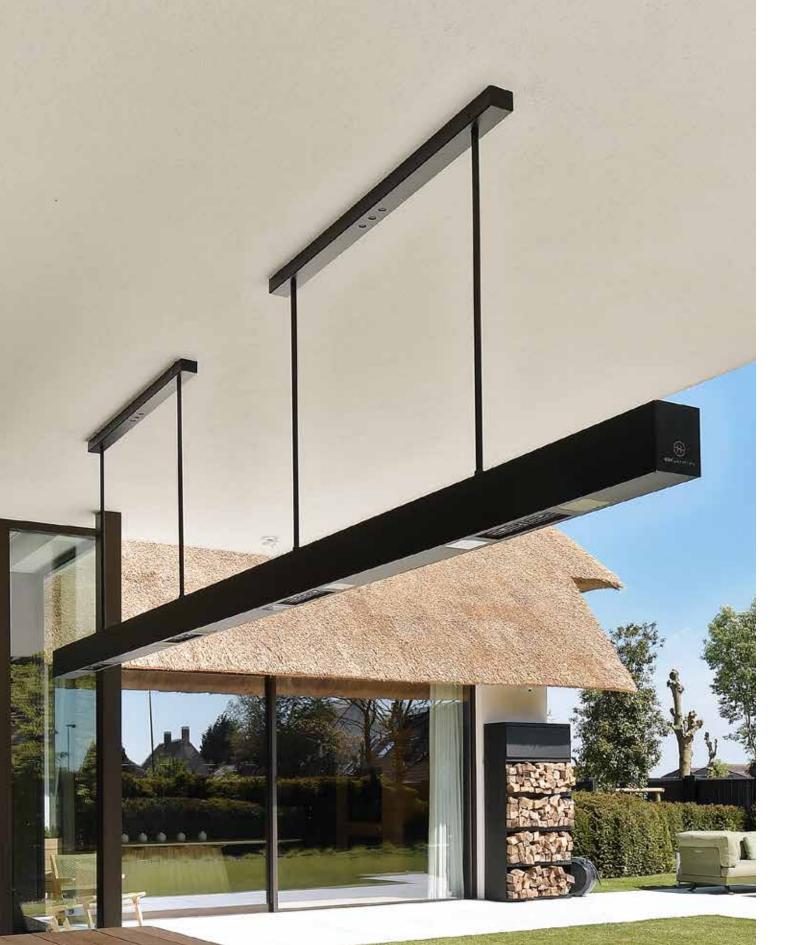

# LIGHT

When it gets darker you turn on the light. 6 or 8 lightpoints distributed over the length of the BEEM give you plenty of light.

10

## HEAT

When it gets chilly just turn on the integrated heating. Discrete far-infrared heating elements give you the most pleasant warmth. They are evenly distributed over the length of the BEEM, creating equal warmth for everyone. There are two heat levels to support your needs.

# COOL

When it gets really too hot, switch on the optional misting. Integrated channels on both sides of the BEEM create a fine mist. A combination of very small orifices and high pressure lets water evaporate in the air before it makes your hair frizz. It cools the surrounding air up to 15°C. Do you want to have control on how and when? Use the smartphone app and you are the cooling master.