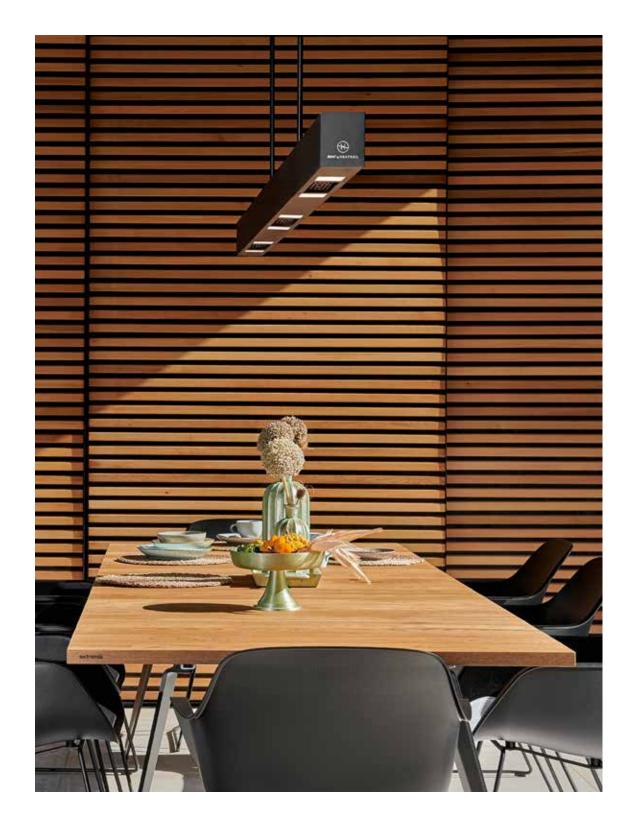

BEEM is a timeless heating & lighting product that turns your terrace into a place you don't want to leave during cool cosy evenings.

Give your terrace that little added extra. Turn it into a delightful jewel with BEEM.

### BEEM TIMELESS PENDANT LIGHTING AND HEATING FOR YOUR TERRACE

HEATSAIL PRODUCTS ARE DESIGNED AND MADE IN BELGIUM

6

# LIGHT

When it gets darker you turn on the light. 6 or 8 lightpoints distributed over the length of the BEEM give you plenty of light.

10

## HEAT

When it gets chilly just turn on the integrated heating. Discrete far-infrared heating elements give you the most pleasant warmth. They are evenly distributed over the length of the BEEM, creating equal warmth for everyone. There are two heat levels to support your needs.

# COOL

When it gets really too hot, switch on the optional misting. Integrated channels on both sides of the BEEM create a fine mist. A combination of very small orifices and high pressure lets water evaporate in the air before it makes your hair frizz. It cools the surrounding air up to 15°C. Do you want to have control on how and when? Use the smartphone app and you are the cooling master.