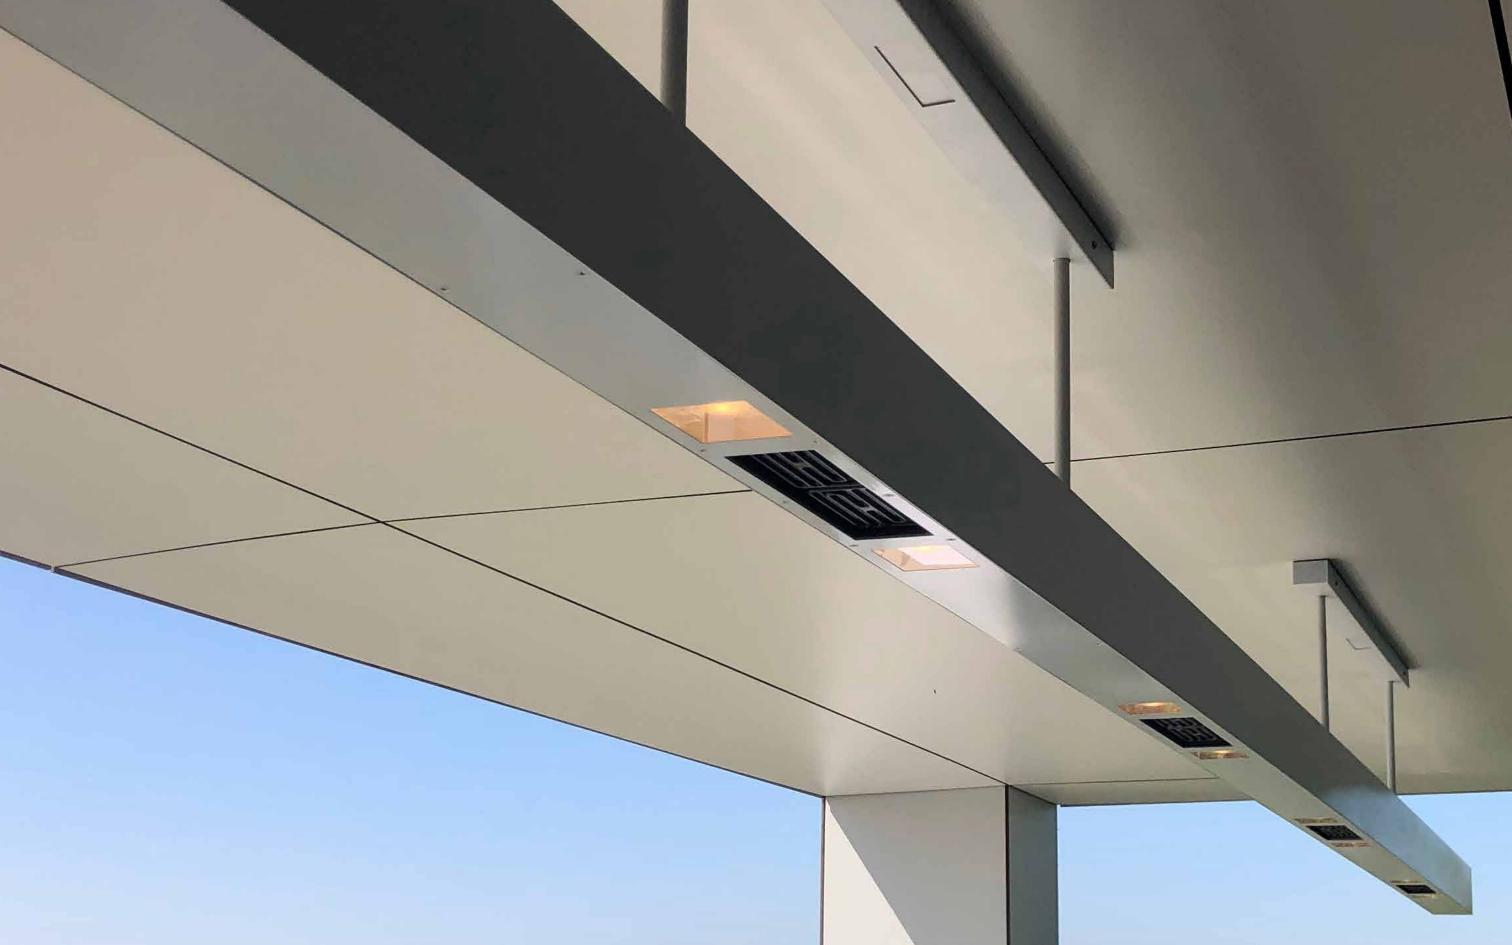

# LIGHT

When it gets darker you turn on the light. 6 or 8 lightpoints distributed over the length of the BEEM give you plenty of light.

10

## HEAT

When it gets chilly just turn on the integrated heating. Discrete far-infrared heating elements give you the most pleasant warmth. They are evenly distributed over the length of the BEEM, creating equal warmth for everyone. There are two heat levels to support your needs.