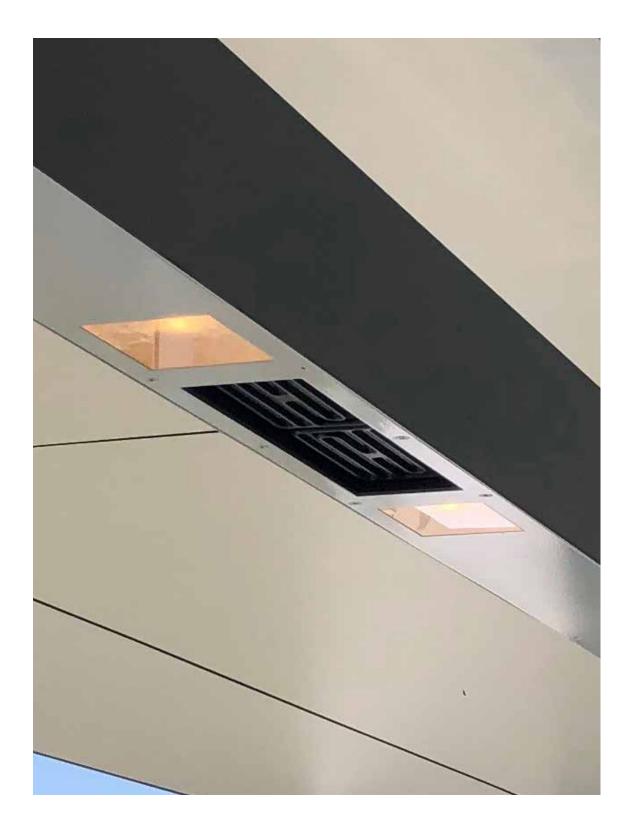

# LIGHT

When it gets darker you turn on the light. 6 or 8 lightpoints distributed over the length of the BEEM give you plenty of light.

10

## HEAT

When it gets chilly just turn on the integrated heating. Discrete far-infrared heating elements give you the most pleasant warmth. They are evenly distributed over the length of the BEEM, creating equal warmth for everyone. There are two heat levels to support your needs.