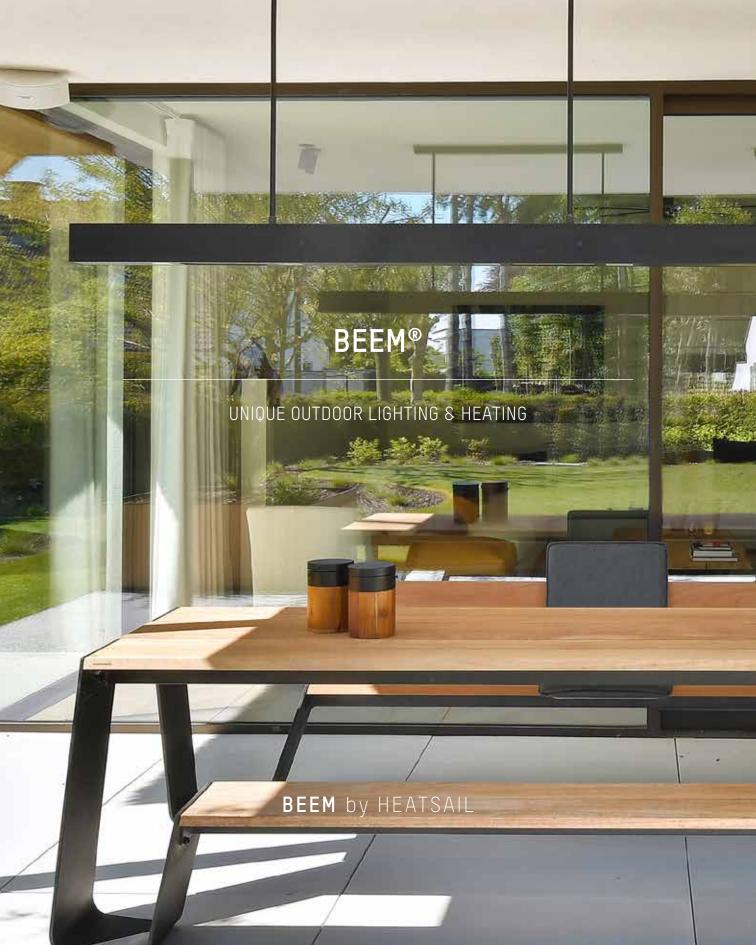

BEEM is a timeless heating & lighting product that turns your terrace into a place you don't want to leave during cool cosy evenings.

Give your terrace that little added extra. Turn it into a delightful jewel with BEEM.

### BEEM TIMELESS PENDANT LIGHTING AND HEATING FOR YOUR TERRACE

HEATSAIL PRODUCTS ARE DESIGNED AND MADE IN BELGIUM

6