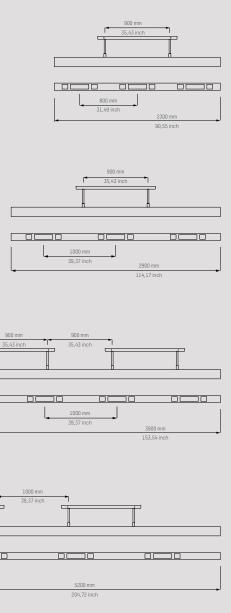

#### Colours

Standard in Midnight. Optional in Snow.

Midnight

For detailed technical information, visit www.heatsail.com

3000 Watt Heat Light 6 x 40 Watt Reach 5,75m2 Electrical requirements Fuse 16 amp 3 x 2,5 mm2 Wiring

### B290

3000 Watt Heat 6 x 40 Watt Light 7,25m2 Reach Electrical requirements Fuse 16 amp 3 x 2,5 mm2 Wiring

#### B390

B520

Heat

Light

Reach

Fuse

Wiring

Heat 4000 Watt Light 8 x 40 Watt Reach 9.75m2 Electrical requirements Fuse 20 amp 5 x 2.5 mm2 Wiring

### or (2x) 3 x 2.5 mm2 4000 Watt 8 x 40 Watt 13m2 Electrical requirements 1200 mm 20 amp

5 x 2.5 mm2 or (2x) 3 x 2.5 mm2

18