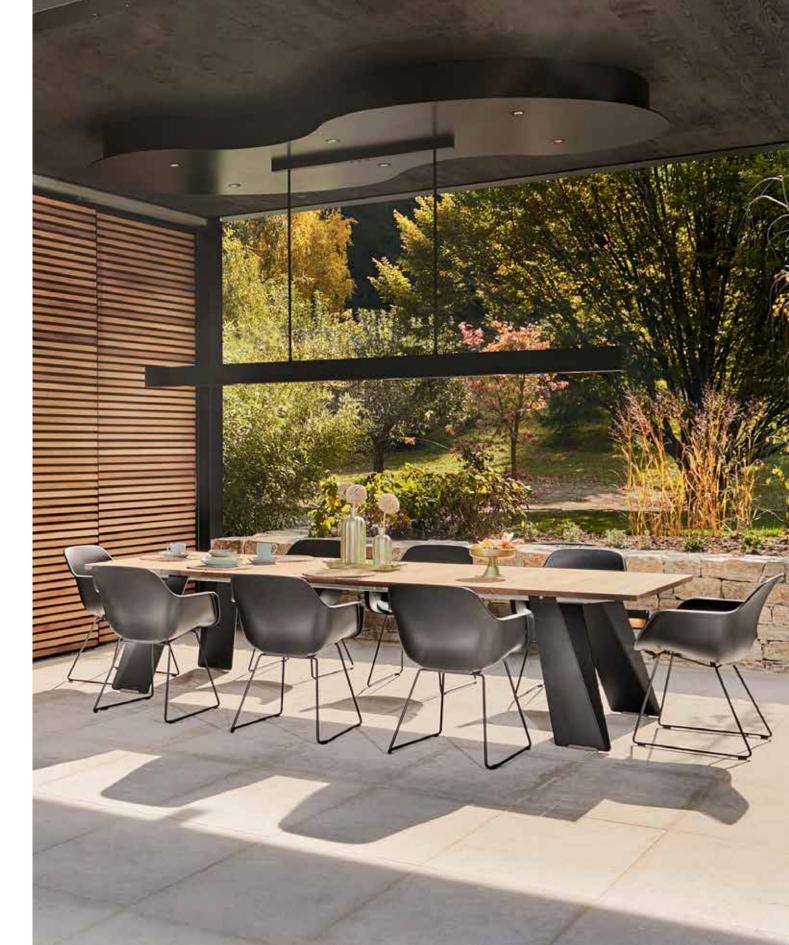

BEEM is a timeless heating & lighting product that turns your terrace into a place you don't want to leave during cool cosy evenings.

Give your terrace that little added extra. Turn it into a delightful jewel with BEEM.

### BEEM TIMELESS PENDANT LIGHTING AND HEATING FOR YOUR TERRACE

HEATSAIL PRODUCTS ARE DESIGNED AND MADE IN BELGIUM

6

# LIGHT

When it gets darker you turn on the light. 6 or 8 lightpoints distributed over the length of the BEEM give you plenty of light.

10

## HEAT

When it gets chilly just turn on the integrated heating. Discrete far-infrared heating elements give you the most pleasant warmth. They are evenly distributed over the length of the BEEM, creating equal warmth for everyone. There are two heat levels to support your needs.

# COOL

When it gets really too hot, switch on the optional misting. Integrated channels on both sides of the BEEM create a fine mist. A combination of very small orifices and high pressure lets water evaporate in the air before it makes your hair frizz. It cools the surrounding air up to 15°C. Do you want to have control on how and when? Use the smartphone app and you are the cooling master.