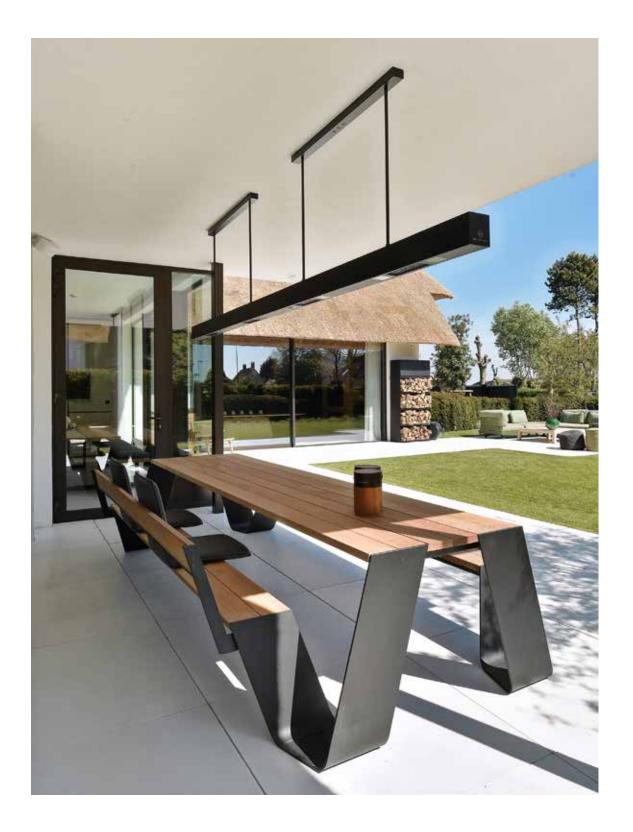

BEEM is a timeless heating & lighting product that turns your terrace into a place you don't want to leave during cool cosy evenings.

Give your terrace that little added extra. Turn it into a delightful jewel with BEEM.

# LIGHT

When it gets darker you turn on the light. 6 or 8 lightpoints distributed over the length of the BEEM give you plenty of light.

10

## HEAT

When it gets chilly just turn on the integrated heating. Discrete far-infrared heating elements give you the most pleasant warmth. They are evenly distributed over the length of the BEEM, creating equal warmth for everyone. There are two heat levels to support your needs.

# COOL

When it gets really too hot, switch on the optional misting. Integrated channels on both sides of the BEEM create a fine mist. A combination of very small orifices and high pressure lets water evaporate in the air before it makes your hair frizz. It cools the surrounding air up to 15°C. Do you want to have control on how and when? Use the smartphone app and you are the cooling master.