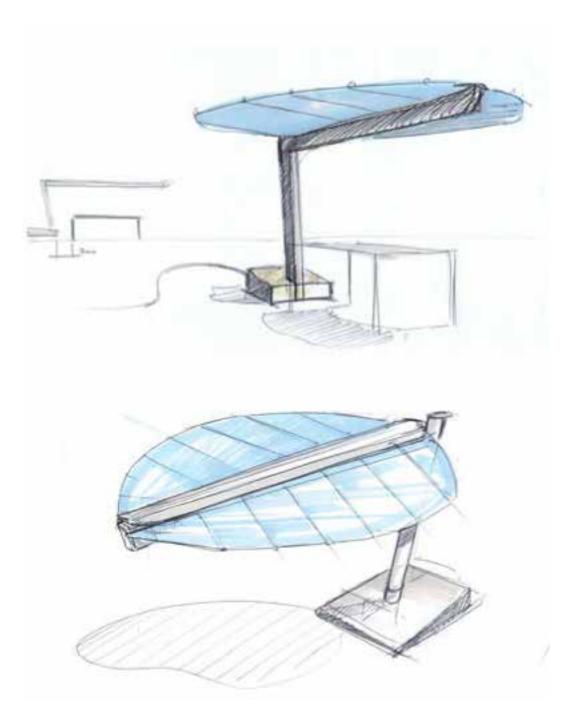

### LEAF

The outdoor room has a tranquility unlike any other. A comfortable, inviting space with fresh air and a scenic view. The essential element of the outdoor room, however, is shade. The number one reason people choose to avoid their outdoor room is lack of shelter from heat and rain.

7

Providing needed shade is what our LEAF does best – supplying protection from the elements, it heats, cools and enlights with undeniable style. The elegant LEAF-shaped design of this future-proof solution allows it to blend harmoniously into its surroundings.

### UNIQUE

The LEAF opens and closes with a touch of your finger, while your guests can stay underneath.

Worldwide patented.

Forgot to close it ? No problem, when there is too much wind it senses the vibration and closes for you.

When open, you get a massive 4.6 by 3.6 meter surface. ...And of course you can rotate it by 360°.

LEAF by HEATSAIL

### CONCEPT

The LEAF should be a daily life companion, functional, easy to use and a beautiful object that can harmoniously fit with other outdoor products. Heatsail defined the shapes of the three main components; the base, the structure and the fabric. Combining these aesthetic choices with the technical elements for optimal cooling, heating and lighting has resulted in a durable and functional design object.