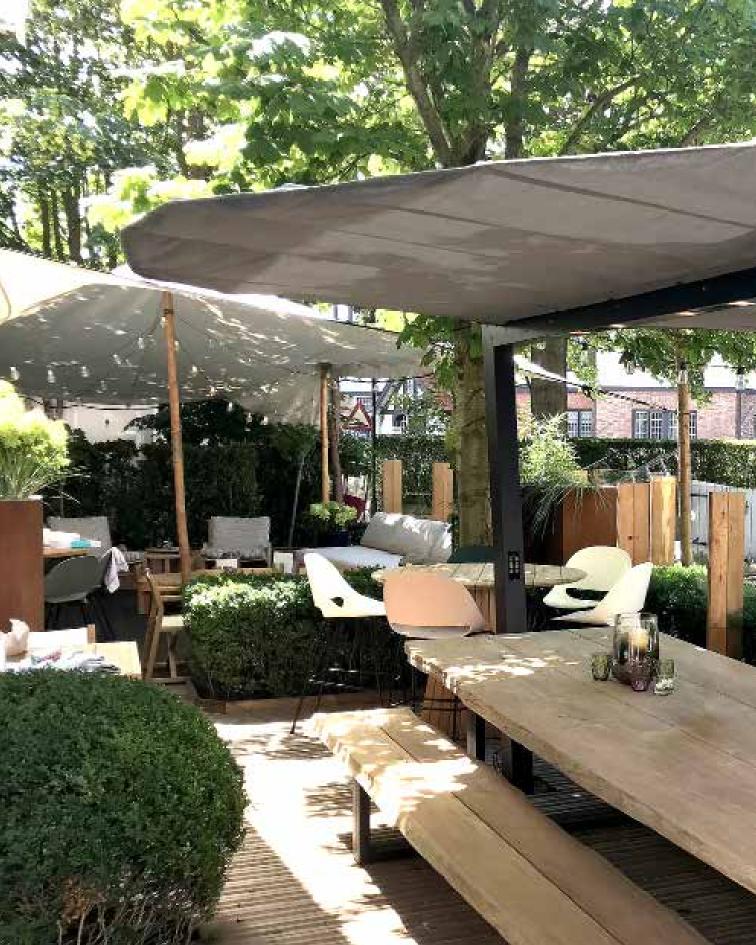

### LEAF

The outdoor room has a tranquility unlike any other. A comfortable, inviting space with fresh air and a scenic view. The essential element of the outdoor room, however, is shade. The number one reason people choose to avoid their outdoor room is lack of shelter from heat and rain.

7

Providing needed shade is what our LEAF does best – supplying protection from the elements, it heats, cools and enlights with undeniable style. The elegant LEAF-shaped design of this future-proof solution allows it to blend harmoniously into its surroundings.

When open, you get a massive 4.6 by 3.6 meter surface. ...And of course you can rotate it by 360°.

LEAF by HEATSAIL