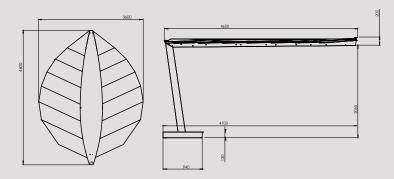

#### Base

Square 900x900x140mm - 400 KGS 360° Rotation with fixation pin

#### Dimensions

Length Width Height

460 cm 360 cm 225 cm