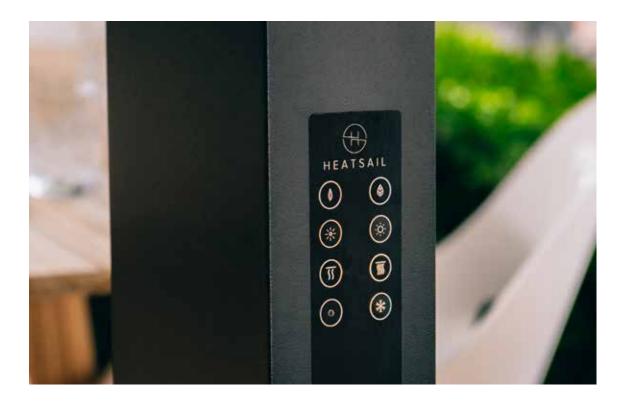

### LIGHT

When it gets darker you turn on the light. 6 lightpoints distributed over the length of the LEAF give you plenty of light. After dinner? The integrated touch panel lets you dim the lights.

HEATSAIL

### HEAT

When it gets chilly just turn on the integrated heating. Discrete far-infrared heating elements give you the most pleasant warmth. They are also evenly distributed over the length of the LEAF, so everybody enjoys it. And of course you have different levels of heat.

### COOL

When it gets really too hot switch on the misting. Integrated channels on both sides of the LEAF create a fine mist. A combination of very small orifices and high pressure lets water evaporate in the air before it makes your hair frizz. It cools the surrounding air up to 15°C. Want to have control on how and when? Use the smartphone app and you are the cooling master.

#### Touch panel functions

Open / Close Lights On/Off - Dim Heating 50% Heating 100% Misting