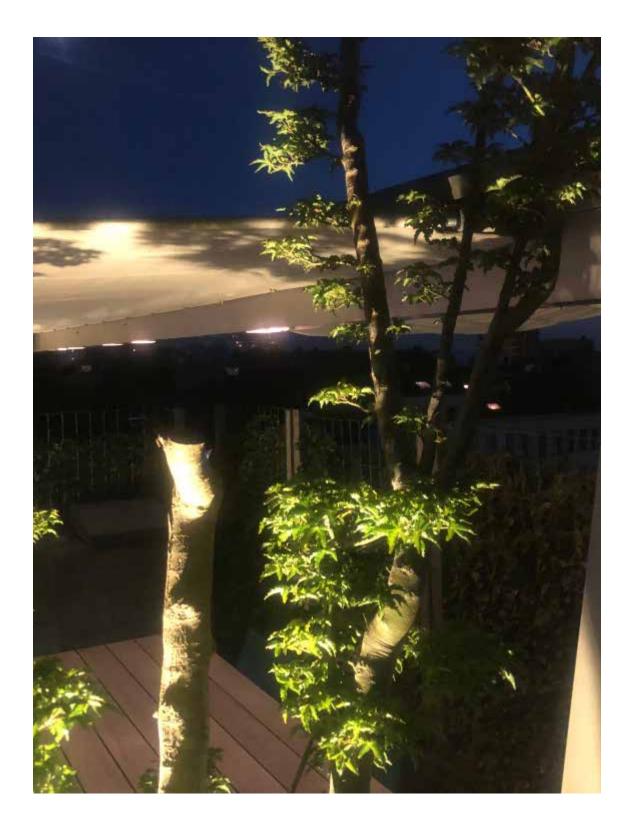

### LIGHT

When it gets darker you turn on the light. 6 lightpoints distributed over the length of the LEAF give you plenty of light. After dinner? The integrated touch panel lets you dim the lights.

HEATSAIL

### UNIQUE SHADE SOLUTION

LEAF by HEATSAIL

*No better background scenery for a nice long conversation than a sultry summer night.* 

Why don't we just make it a little warmer and lighter outside, so those summer nights can last forever...