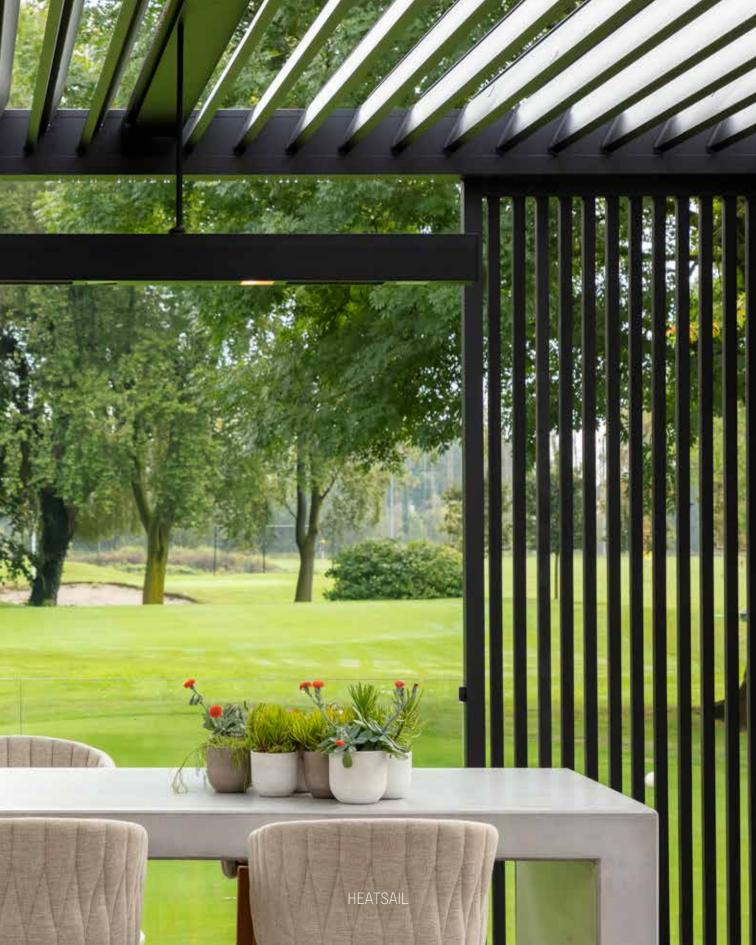

# LIGHT When it gets darker you turn on the light. 6 or 8 lightpoints distributed over the length of the BEEM give you plenty of light. HEATSAIL

**BEEM** by HEATSAIL

# **HEAT**

When it gets chilly just turn on the integrated heating. Discrete far-infrared heating elements give you the most pleasant warmth. They are evenly distributed over the length of the BEEM, creating equal warmth for everyone. There are two heat levels to support your needs.