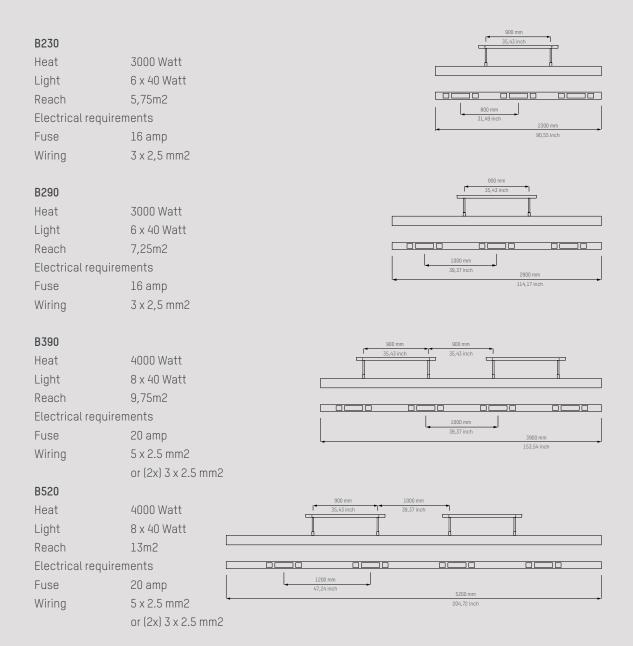

# Technical information

### Rust free & weatherproof

The BEEM collection is made of high quality aluminium, making it suitable for outdoor use.

### Low energy usage, zero CO2 emission

The BEEM collection uses less energy than the traditional gas heaters. Because the BEEM collection is 100% electric, it doesn't emit CO2 and has a low energy consumption of only 3,24 kWh (B230 & B290) or 4,32 kWh (B390 & B520).

### Reach & glow

The reach depends on your model, providing a comfortable warmth without red glow.