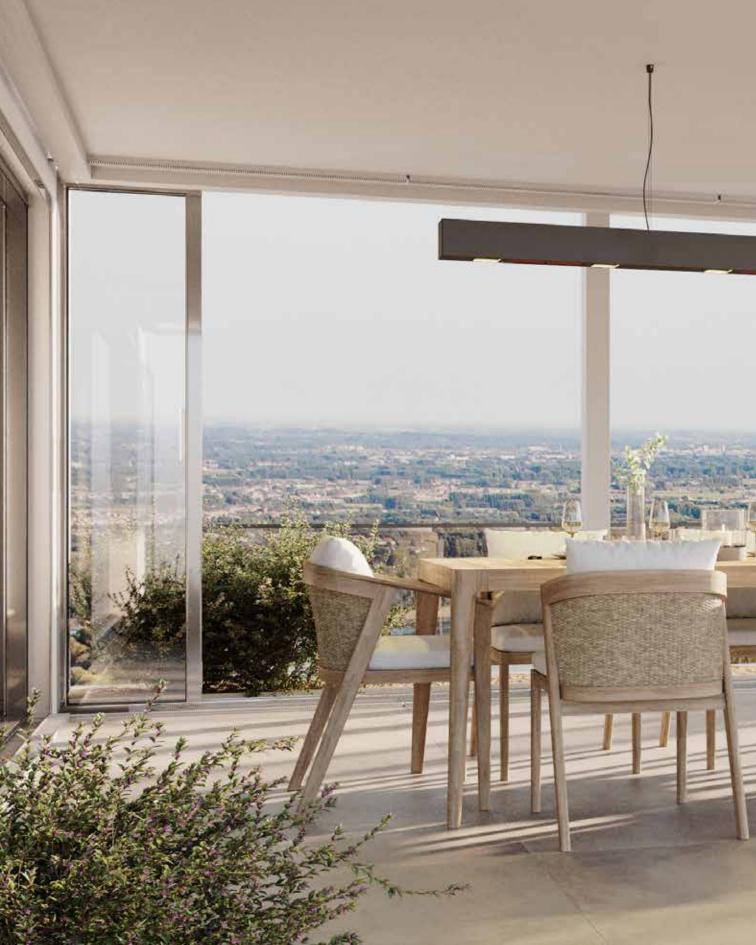

BEEM is a timeless heating & lighting product that turns your terrace into a place you don't want to leave during cool cosy evenings.

Give your terrace that little added extra. Turn it into a delightful jewel with BEEM.

# BEEM TIMELESS PENDANT LIGHTING AND HEATING FOR YOUR TERRACE

HEATSAIL PRODUCTS ARE DESIGNED AND MADE IN BELGIUM

**BEEM** by HEATSAIL