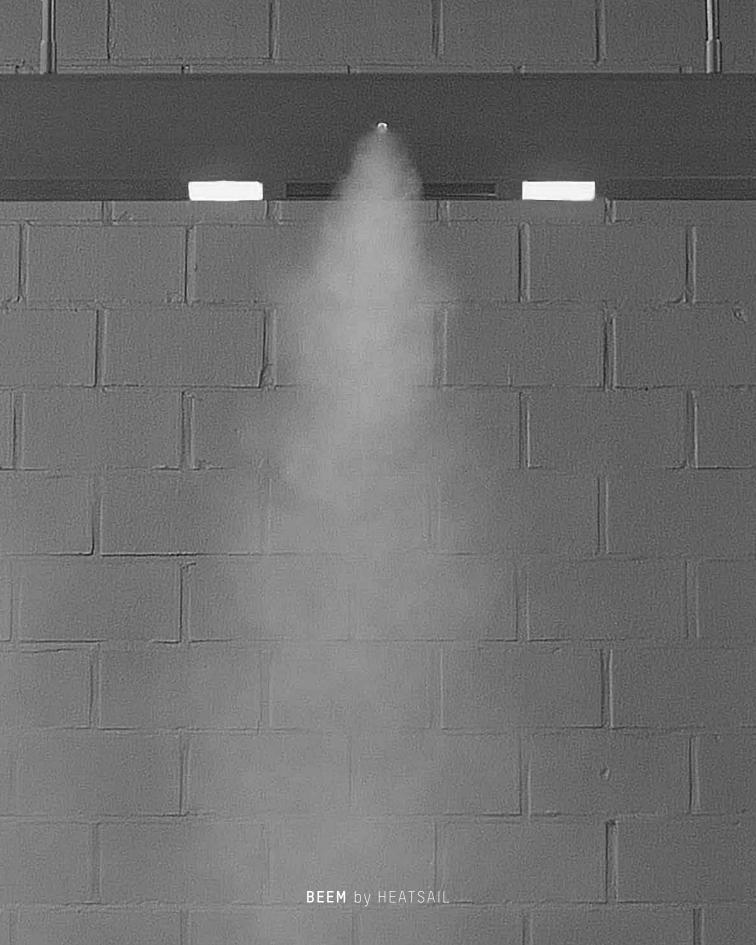

# COOL

When it gets really too hot, switch on the optional misting. Integrated channels on both sides of the BEEM create a fine mist. A combination of very small orifices and high pressure lets water evaporate in the air before it makes your hair frizz. It cools the surrounding air up to 15°C. Do you want to have control on how and when? Use the smartphone app and you are the cooling master.