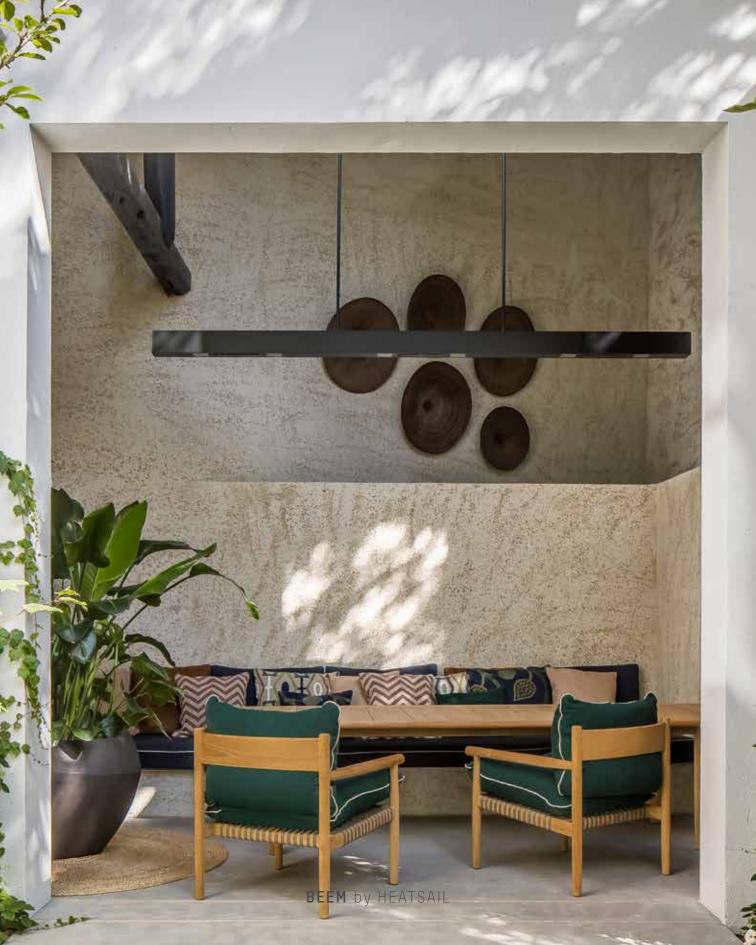

# LIGHT When it gets darker you turn on the light. 6 or 8 lightpoints distributed over the length of the BEEM give you plenty of light. HEATSAIL

**BEEM** by HEATSAIL

# **HEAT**

When it gets chilly just turn on the integrated heating. Discrete far-infrared heating elements give you the most pleasant warmth. They are evenly distributed over the length of the BEEM, creating equal warmth for everyone. There are two heat levels to support your needs.

# COOL

When it gets really too hot, switch on the optional misting. Integrated channels on both sides of the BEEM create a fine mist. A combination of very small orifices and high pressure lets water evaporate in the air before it makes your hair frizz. It cools the surrounding air up to 15°C. Do you want to have control on how and when? Use the smartphone app and you are the cooling master.