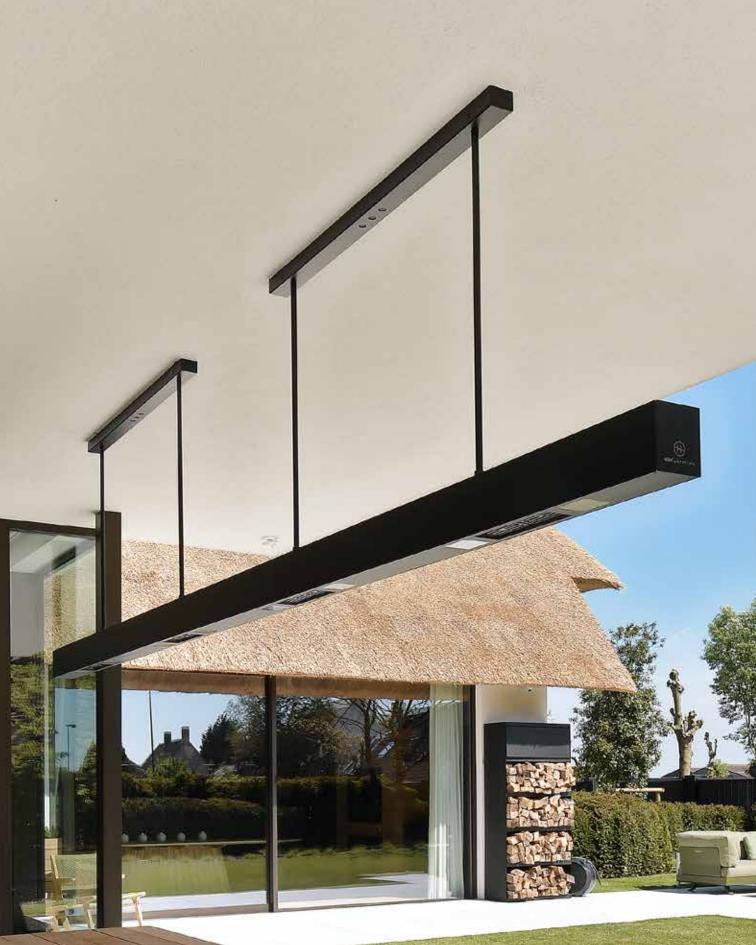

# LIGHT When it gets darker you turn on the light. 6 or 8 lightpoints distributed over the length of the BEEM give you plenty of light. HEATSAIL

**BEEM** by HEATSAIL

# **HEAT**

When it gets chilly just turn on the integrated heating. Discrete far-infrared heating elements give you the most pleasant warmth. They are evenly distributed over the length of the BEEM, creating equal warmth for everyone. There are two heat levels to support your needs.

# COOL

When it gets really too hot, switch on the optional misting. Integrated channels on both sides of the BEEM create a fine mist. A combination of very small orifices and high pressure lets water evaporate in the air before it makes your hair frizz. It cools the surrounding air up to 15°C. Do you want to have control on how and when? Use the smartphone app and you are the cooling master.