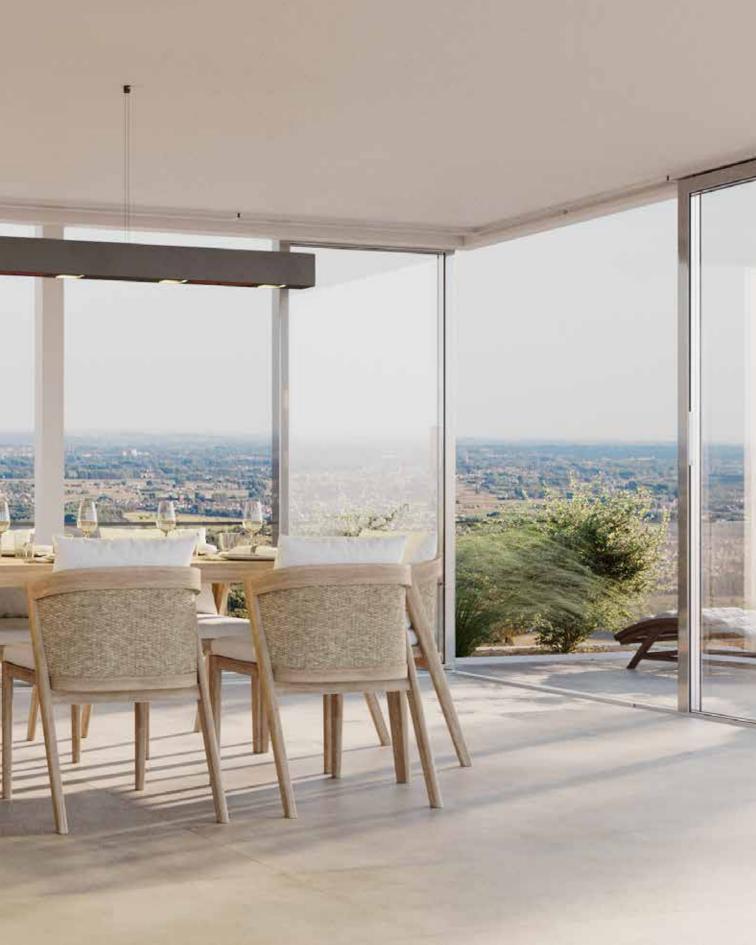

BEEM is a timeless heating & lighting product that turns your terrace into a place you don't want to leave during cool cosy evenings.

Give your terrace that little added extra. Turn it into a delightful jewel with BEEM.

# BEEM TIMELESS PENDANT LIGHTING AND HEATING FOR YOUR TERRACE

HEATSAIL PRODUCTS ARE DESIGNED AND MADE IN BELGIUM

**BEEM** by HEATSAIL