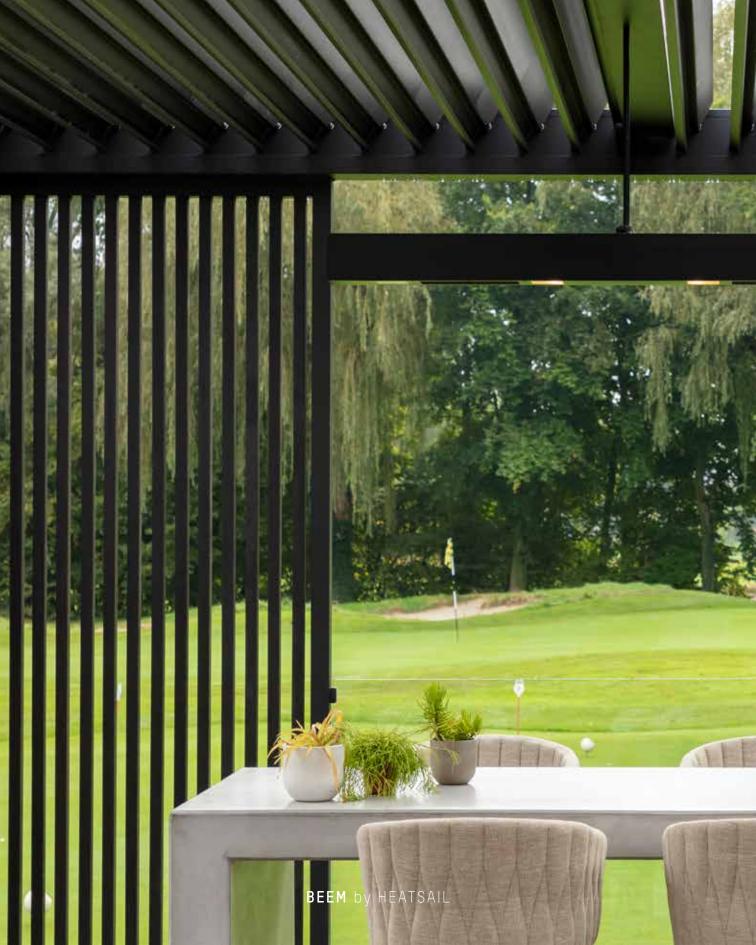

# LIGHT When it gets darker you turn on the light. 6 or 8 lightpoints distributed over the length of the BEEM give you plenty of light. HEATSAIL

**BEEM** by HEATSAIL

# **HEAT**

When it gets chilly just turn on the integrated heating. Discrete far-infrared heating elements give you the most pleasant warmth. They are evenly distributed over the length of the BEEM, creating equal warmth for everyone. There are two heat levels to support your needs.