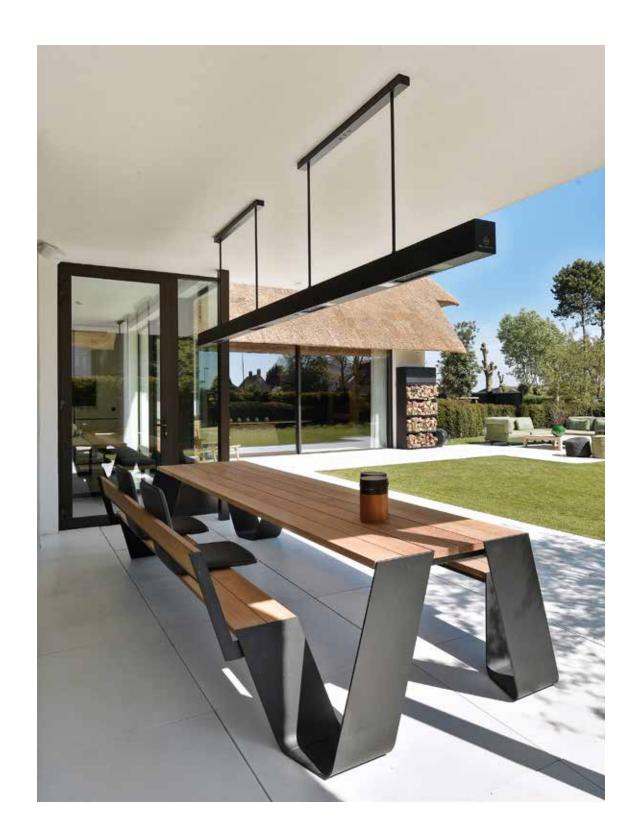

BEEM is a timeless heating & lighting product that turns your terrace into a place you don't want to leave during cool cosy evenings.

Give your terrace that little added extra. Turn it into a delightful jewel with BEEM.

# BEEM TIMELESS PENDANT LIGHTING AND HEATING FOR YOUR TERRACE

HEATSAIL PRODUCTS ARE DESIGNED AND MADE IN BELGIUM

**BEEM** by HEATSAIL