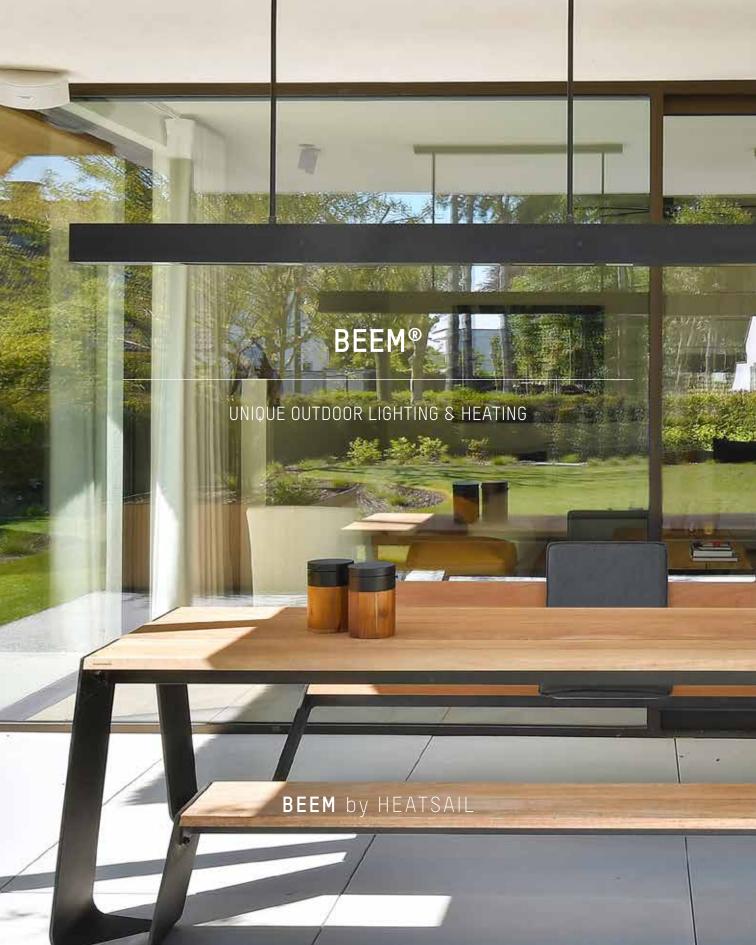

BEEM is a timeless heating & lighting product that turns your terrace into a place you don't want to leave during cool cosy evenings.

Give your terrace that little added extra. Turn it into a delightful jewel with BEEM.

# BEEM TIMELESS PENDANT LIGHTING AND HEATING FOR YOUR TERRACE

HEATSAIL PRODUCTS ARE DESIGNED AND MADE IN BELGIUM

**BEEM** by HEATSAIL

# **HEATSAIL**

Heatsail is a Belgian design company established in 2012 that has redefined the luxury lighting, heating and cooling space. We develop unique technical outdoor products to create longlasting experiences by extending the finest moments of a beautiful day.