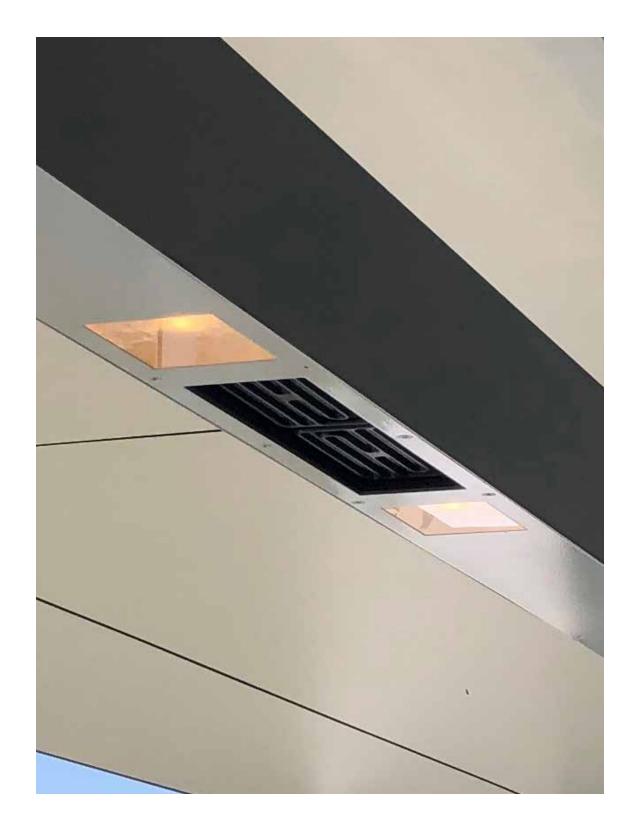

# LIGHT When it gets darker you turn on the light. 6 or 8 lightpoints distributed over the length of the BEEM give you plenty of light. HEATSAIL

**BEEM** by HEATSAIL

# **HEAT**

When it gets chilly just turn on the integrated heating. Discrete far-infrared heating elements give you the most pleasant warmth. They are evenly distributed over the length of the BEEM, creating equal warmth for everyone. There are two heat levels to support your needs.

# COOL

When it gets really too hot, switch on the optional misting. Integrated channels on both sides of the BEEM create a fine mist. A combination of very small orifices and high pressure lets water evaporate in the air before it makes your hair frizz. It cools the surrounding air up to 15°C. Do you want to have control on how and when? Use the smartphone app and you are the cooling master.