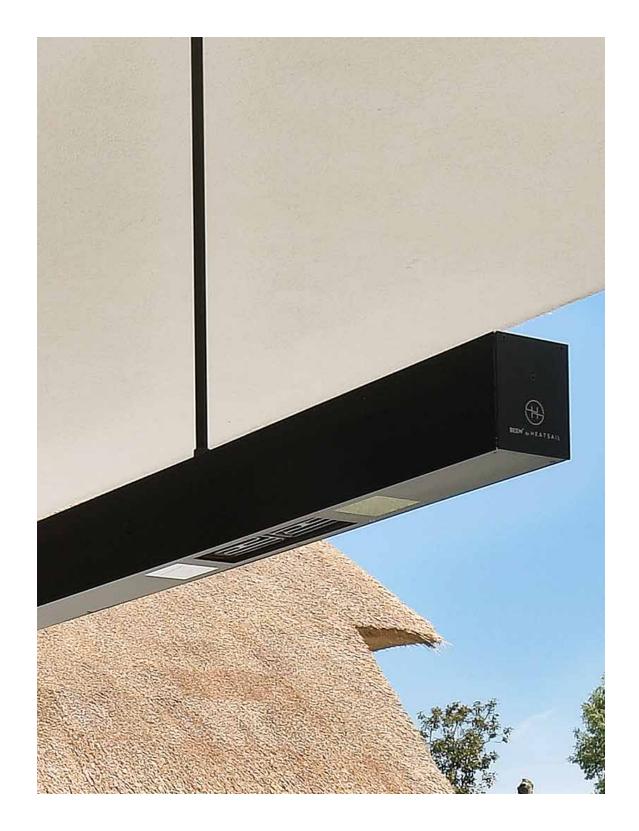

# LIGHT When it gets darker you turn on the light. 6 or 8 lightpoints distributed over the length of the BEEM give you plenty of light. HEATSAIL

**BEEM** by HEATSAIL

# **HEAT**

When it gets chilly just turn on the integrated heating. Discrete far-infrared heating elements give you the most pleasant warmth. They are evenly distributed over the length of the BEEM, creating equal warmth for everyone. There are two heat levels to support your needs.

### Rust free & weatherproof

The BEEM collection is made of high quality aluminium, making it suitable for outdoor use.